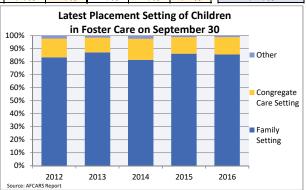

## **FOSTER CARE - SERVED**

Foster care is meant to be a temporary intervention to assure the safety and well-being of a child. A child who spends long periods in foster care is more likely than other children to drop out of school, have mental health challenges, and experience unemployment and/or homeless as an adult. The following shows the past five years of data regarding children served in foster care during each federal fiscal year.

| federal fiscal year.                                 |                | 2012              |                |                   | 2013           |                       |                       | 2014                  |                       |                       | 2015           |                   |                      | 2016           |                | County % Change   |
|------------------------------------------------------|----------------|-------------------|----------------|-------------------|----------------|-----------------------|-----------------------|-----------------------|-----------------------|-----------------------|----------------|-------------------|----------------------|----------------|----------------|-------------------|
| Indicator                                            | County         | Rural-Mix         | State          | County            | Rural-Mix      | State                 | County                | Rural-Mix             | State                 | County                | Rural-Mix      | State             | County               | Rural-Mix      | State          | 2012 to 2016      |
| Unduplicated Number of Children Served               |                |                   |                |                   |                |                       | - County              |                       |                       | - county              |                |                   | Journey              |                |                |                   |
| All Children in Foster Care During the Year          | 325            | 2,969             | 22,000         | 303               | 2,713          | 21,416                | 342                   | 2,743                 | 22,510                | 377                   | 2,805          | 22,980            | 466                  | 3,123          | 24,543         | 43.4%             |
| (Rate per 1,000 children age 0-20)                   | 9.4            | 6.1               | 6.5            | 8.8               | 5.6            | 6.4                   | 9.9                   | 5.7                   | 6.7                   | 11.0                  | 5.8            | 6.8               | 13.5                 | 6.5            | 7.3            |                   |
| Pos Association                                      |                | 1                 |                |                   |                |                       |                       |                       |                       |                       |                |                   |                      |                |                |                   |
| By Age 0-2                                           | 16.0%          | 19.3%             | 18.9%          | 19.5%             | 20.2%          | 19.2%                 | 23.1%                 | 20.1%                 | 19.4%                 | 23.1%                 | 21.1%          | 19.9%             | 25.8%                | 23.8%          | 20.2%          | 60.9%             |
| 3-5                                                  | 16.3%          | 16.2%             | 15.6%          | 16.8%             | 15.6%          | 15.9%                 | 15.8%                 | 16.6%                 | 16.8%                 | 19.4%                 | 16.8%          | 17.1%             | 20.4%                | 16.5%          | 17.0%          | 25.0%             |
| 6-8                                                  | 12.3%          | 11.1%             | 10.8%          | 13.2%             | 12.2%          | 11.5%                 | 10.8%                 | 12.7%                 | 12.3%                 | 13.5%                 | 12.5%          | 12.9%             | 13.3%                | 12.2%          | 13.0%          | 8.1%              |
| 9-11                                                 | 9.2%           | 8.4%              | 8.9%           | 10.6%             | 8.2%           | 8.9%                  | 11.4%                 | 9.8%                  | 9.5%                  | 10.6%                 | 9.7%           | 10.0%             | 9.4%                 | 9.9%           | 11.0%          | 2.3%              |
| 12-14                                                | 15.1%          | 13.2%             | 12.0%          | 13.2%             | 11.6%          | 11.4%                 | 13.5%                 | 11.4%                 | 10.9%                 | 9.5%                  | 12.2%          | 11.4%             | 9.4%                 | 11.6%          | 11.2%          | -37.4%            |
| 15-17                                                | 23.1%          | 24.7%             | 23.3%          | 21.5%             | 24.5%          | 22.3%                 | 19.3%                 | 22.7%                 | 21.4%                 | 19.4%                 | 21.6%          | 20.4%             | 19.1%                | 21.0%          | 19.6%          | -17.2%            |
| 18-20                                                | 8.0%           | 7.0%              | 10.5%          | 5.3%<br>13.2%     | 7.7%           | 10.7%<br>11.9%        | 6.1%<br>13.5%         | 6.8%                  | 9.8%<br>12.5%         | 4.5%                  | 6.1%           | 8.3%              | 2.6%<br>18.2%        | 5.0%           | 7.9%           | -67.8%            |
| Infants (age 0-1)<br>Youth (age 13+)                 | 10.5%<br>41.5% | 13.3%<br>39.2%    | 12.2%<br>42.4% | 38.0%             | 12.6%<br>41.2% | 41.5%                 | 36.3%                 | 12.8%<br>38.0%        | 38.9%                 | 15.9%<br>31.6%        | 14.4%<br>36.3% | 12.8%<br>36.7%    | 28.3%                | 16.0%<br>34.6% | 12.8%<br>35.5% | 74.4%<br>-31.8%   |
| Touil (age 131)                                      | 41.570         | 39.270            | 42.4 /0        | 30.070            | 41.270         | 41.570                | 30.370                | 30.070                | 30.970                | 31.070                | 30.370         | 30.7 /0           | 20.570               | 34.070         | 33.370         | -51.070           |
| By Race and Ethnicity                                |                |                   |                |                   |                |                       |                       |                       |                       |                       |                |                   |                      |                |                |                   |
| Non-Hispanic White                                   | 80.6%          | 75.2%             | 43.3%          | 77.2%             | 75.5%          | 41.8%                 | 82.2%                 | 74.3%                 | 42.3%                 | 83.6%                 | 73.5%          | 40.9%             | 86.1%                | 74.4%          | 42.5%          | 6.7%              |
| Non-Hispanic Black or African American               | 6.8%           | 15.3%             | 34.9%          | 7.6%              | 13.5%          | 34.8%                 | 3.8%                  | 12.9%                 | 35.2%                 | 2.9%                  | 12.2%          | 34.6%             | 2.1%                 | 10.7%          | 35.3%          | -68.3%            |
| Non-Hispanic Other Race                              | 0.0%           | 1.0%              | 6.5%           | 0.3%              | 1.3%           | 7.0%                  | 0.3%                  | 1.4%                  | 4.4%                  | 0.3%                  | 1.4%           | 5.9%              | 0.2%                 | 1.1%           | 3.3%           | -                 |
| Non-Hispanic Two or More Races<br>Hispanic or Latino | 5.8%<br>6.8%   | 2.4%<br>6.1%      | 3.2%<br>12.0%  | 5.3%<br>9.6%      | 3.8%<br>5.9%   | 3.9%<br>12.5%         | 5.8%<br>7.9%          | 4.7%<br>6.7%          | 4.9%<br>13.1%         | 7.4%<br>5.8%          | 6.7%<br>6.1%   | 5.3%<br>13.4%     | 6.7%<br>4.9%         | 7.0%<br>6.7%   | 5.4%<br>13.4%  | 13.8%<br>-27.1%   |
| nispanic of Latino                                   | 0.0%           | 0.1%              | 12.0%          | 9.0%              | 5.9%           | 12.5%                 | 7.9%                  | 0.7%                  | 13.1%                 | 5.6%                  | 0.170          | 13.4%             | 4.9%                 | 0.7%           | 13.4%          | -21.170           |
| By Gender                                            |                |                   |                |                   |                |                       |                       |                       |                       |                       |                |                   |                      |                |                |                   |
| Male                                                 | 52.0%          | 51.1%             | 50.5%          | 54.5%             | 53.0%          | 50.8%                 | 55.0%                 | 52.8%                 | 50.8%                 | 56.0%                 | 53.7%          | 51.0%             | 55.6%                | 53.5%          | 51.2%          | 6.9%              |
| Female                                               | 48.0%          | 48.9%             | 49.5%          | 45.5%             | 47.0%          | 49.2%                 | 45.0%                 | 47.2%                 | 49.2%                 | 44.0%                 | 46.3%          | 49.0%             | 44.4%                | 46.5%          | 48.8%          | -7.5%             |
|                                                      |                |                   |                |                   |                |                       |                       |                       |                       |                       | l              |                   |                      |                |                |                   |
| By First Placement Setting                           | 62.2%          | 74 70/            | 72.8%          | 70.00/            | 71.5%          | 73.4%                 | 70.5%                 | 73.8%                 | 75.8%                 | 73.2%                 | 73.6%          | 77.40/            | 77.00/               | 77.7%          | 79.0%          | 25.20/            |
| Family Setting Pre-adoptive Home                     | 0.0%           | <b>71.7%</b> 3.6% | 3.2%           | <b>76.6%</b> 0.7% | 2.3%           | 7 <b>3.4%</b><br>3.4% | 7 <b>0.5%</b><br>1.5% | 7 <b>3.8%</b><br>2.4% | 7 <b>5.8%</b><br>3.5% | 7 <b>3.2%</b><br>0.8% | 1.9%           | <b>77.1%</b> 3.1% | <b>77.9%</b><br>0.6% | 1.8%           | 4.5%           | 25.3%             |
| Foster Family Home – Relative                        | 10.8%          | 16.9%             | 24.4%          | 13.5%             | 17.4%          | 24.8%                 | 15.5%                 | 19.2%                 | 29.6%                 | 15.9%                 | 21.4%          | 31.5%             | 20.6%                | 25.3%          | 34.1%          | 91.3%             |
| Foster Family Home – Non-Relative                    | 51.4%          | 51.3%             | 45.2%          | 62.4%             | 51.8%          | 45.2%                 | 53.5%                 | 52.2%                 | 42.7%                 | 56.5%                 | 50.3%          | 42.5%             | 56.7%                | 50.7%          | 40.5%          | 10.3%             |
| Congregate Care Setting                              | 17.2%          | 19.9%             | 20.6%          | 10.9%             | 19.3%          | 19.6%                 | 13.2%                 | 18.7%                 | 18.3%                 | 12.5%                 | 17.9%          | 17.1%             | 12.4%                | 16.0%          | 15.8%          | -27.8%            |
| Group Home                                           | 14.8%          | 13.9%             | 12.5%          | 8.9%              | 13.5%          | 12.1%                 | 8.8%                  | 12.6%                 | 11.6%                 | 7.2%                  | 11.2%          | 10.5%             | 8.8%                 | 10.0%          | 9.1%           | -40.4%            |
| Institution                                          | 2.5%           | 6.0%              | 8.0%           | 2.0%              | 5.9%           | 7.5%                  | 4.4%                  | 6.1%                  | 6.8%                  | 5.3%                  | 6.7%           | 6.6%              | 3.6%                 | 6.1%           | 6.8%           | 48.2%             |
| Supervised Independent Living<br>Runaway             | 0.3%<br>4.3%   | 0.6%<br>0.8%      | 1.8%<br>1.4%   | 0.0%<br>3.6%      | 0.8%<br>0.8%   | 2.0%<br>1.8%          | 0.0%<br>3.5%          | 0.7%<br>0.7%          | 1.9%<br>1.2%          | 0.0%<br>2.9%          | 1.0%<br>0.4%   | 1.7%<br>1.3%      | 0.0%<br>0.4%         | 0.8%<br>0.2%   | 1.6%<br>1.4%   | -100.0%<br>-90.0% |
| Trial Home Visit                                     | 16.0%          | 6.9%              | 3.4%           | 8.9%              | 7.6%           | 3.2%                  | 12.9%                 | 6.1%                  | 2.8%                  | 11.4%                 | 7.2%           | 2.9%              | 9.2%                 | 5.2%           | 2.2%           | -42.3%            |
|                                                      |                |                   |                |                   |                |                       |                       |                       |                       |                       |                | ı                 |                      | ı              |                |                   |
| Children Entering Foster Care                        |                |                   |                |                   |                |                       |                       |                       |                       |                       |                |                   |                      |                |                |                   |
| All Entries into Foster Care During the Year         | 112            | 1,451             | 9,793          | 143               | 1,314          | 9,306                 | 173                   | 1,379                 | 10,364                | 197                   | 1,381          | 10,387            | 226                  | 1,602          | 10,567         | 101.8%            |
|                                                      | County         | Foster Ca         | re Servi       | ces               |                |                       |                       | Per                   | cent of A             | II Childre            | en Serve       | by Plac           | ement Se             | tting, 20      | 16             |                   |
| 500                                                  |                |                   |                |                   | Undu           | olicated              |                       | 1                     |                       |                       |                |                   |                      |                |                |                   |
| 400                                                  |                |                   |                |                   | Childr         |                       |                       | County                |                       |                       |                |                   |                      |                |                |                   |
|                                                      |                | _                 |                |                   | Serve          | d                     |                       |                       |                       |                       |                |                   |                      |                |                |                   |
| 300                                                  |                |                   |                |                   | Exits          |                       |                       | Rural-<br>Mix         |                       |                       |                |                   |                      |                |                |                   |
| 200                                                  |                |                   |                |                   |                |                       |                       | -                     |                       |                       |                |                   |                      |                |                |                   |
|                                                      |                |                   |                |                   |                |                       |                       | State                 |                       |                       |                |                   |                      |                |                |                   |
| 100                                                  |                |                   |                |                   | All En         | tries                 |                       |                       |                       |                       |                |                   |                      |                |                |                   |
| 0                                                    |                |                   |                |                   |                |                       |                       | 0%                    |                       | 20%                   | 40%            | 609               | %                    | 80%            | 100%           |                   |
| 2012<br>Source: AFCARS Report                        | 2013           | 2014              | 2015           | 201               | .6             |                       |                       | Source: AFCARS        | amily Settir          | ng 😃                  | Group Hom      | e<br>gregate Care | Institution          | Oth            | er             |                   |
| L Source: AFCARS Report                              |                |                   |                |                   |                |                       | l                     | Source: AFCARS        | Keport                |                       | 3011           | , .a surv         | -                    |                |                |                   |