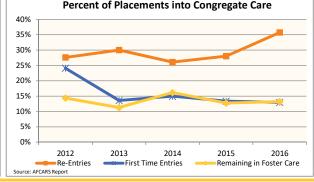

## **FOSTER CARE - FIRST TIME ENTRIES**

Data on first time entries provides information on children who have just begun their foster care experience during the past federal fiscal year. How the child welfare system is serving them may say something about current system practice and decision making.

## **FOSTER CARE - RE-ENTRIES**

Data on re-entries provides information on children who come back into foster care because of new or continuing challenges at home. Some children experience numerous foster care episodes or cycle in and out of the system. Others can experience large spans of time between foster care episodes, which is why the age of children who re-enter is typically older.