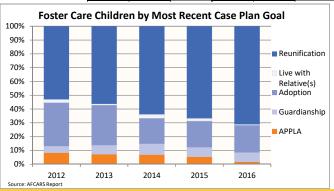

| 24.7      | 26.5   | 0.0    | 13.2      | 16.3   | 7.4     | 7.4       | 23.4   | 0.0    | 0.0       | 14.1   | -               |
| Death of Child                                   | 0.0%   | 0.0%      | 0.1%   | 0.0%   | 0.0%      | 0.3%   | 0.0%   | 1.3%      | 0.2%   | 10.0%   | 3.2%      | 0.6%   | 0.0%   | 0.0%      | 0.2%   | -               |
| (number of months until death of a child)        | 0.0    | 0.0       | 42.8   | 0.0    | 0.0       | 92.4   | 0.0    | 129.8     | 129.8  | 28.8    | 18.9      | 9.0    | 0.0    | 0.0       | 143.7  | -               |
| F                                                |        |           |        |        |           |        |        |           |        |         |           |        |        |           |        |                 |





# Schuylkill (Rural-Mix)

## **FOSTER CARE - EXITS**

Data on foster care exits provides information on children who left foster care during the federal fiscal year, where they went when they left and how long their most recent episode of foster care was. A paramount goal of the foster care system is to ensure every child has the lifelong support of a permanent family.

| Indicator                               |        | 2012      |        |        | 2013      |       |        | 2014      |       |        | 2015      |       |        | 2016      |        | County % Change |
|-----------------------------------------|--------|-----------|--------|--------|-----------|-------|--------|-----------|-------|--------|-----------|-------|--------|-----------|--------|-----------------|
| mul