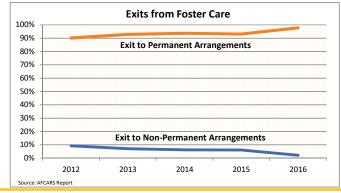

.9   | 5.0   | 0.0   | 18.4  | 6.7   | 0.4   | 14.8  | 7.6   | -92.2%  |
| Runaway                                        | 0.6%  | 0.3%  | 2.4%  | 1.6%  | 0.7%  | 0.5%  | 0.0%  | 0.2%  | 1.1%  | 0.7%  | 0.2%  | 1.3%  | 0.0%  | 0.2%  | 0.7%  | -100.0% |
| (number of months until running away)          | 69.9  | 26.1  | 4.8   | 18.0  | 19.7  | 14.9  | 0.0   | 39.9  | 13.2  | 7.4   | 3.7   | 15.5  | 0.0   | 6.6   | 11.2  | -100.0% |
| Death of Child                                 | 0.6%  | 0.3%  | 0.1%  | 0.0%  | 0.1%  | 0.2%  | 0.0%  | 0.2%  | 0.1%  | 0.7%  | 0.2%  | 0.1%  | 0.0%  | 0.0%  | 0.1%  | -100.0% |
| (number of months until death of a child)      | 2.6   | 7.0   | 4.7   | 0.0   | 11.5  | 11.9  | 0.0   | 45.6  | 30.9  | 28.8  | 42.2  | 4.9   | 0.0   | 0.0   | 13.2  | -100.0% |





# Schuylkill (Rural-Mix)

### **FOSTER CARE - REMAINING IN CARE**

Data on children remaining in foster care provides information on children who did not leave foster care during the year but are still in foster care on the last day of the federal fiscal year. This data includes all children in foster care on September 30. Some of these children may have just entered foster care days prior to the end of the fiscal year and others may have been in foster care for many years.

| years.                                        |              | 2012         |              |              | 2013         |              |              | 2014         |              |                    | 2015         |              |              | 2016         |              | County % Change |
|------------------