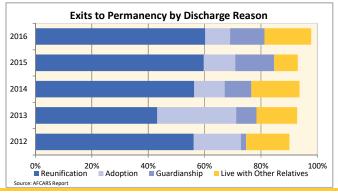

4.9   | 5.0   | 0.0   | 18.4  | 6.7   | 0.4   | 14.8  | 7.6   | -92.2%  |
| Runaway                                        | 0.6%  | 0.3%  | 2.4%  | 1.6%  | 0.7%  | 0.5%  | 0.0%  | 0.2%  | 1.1%  | 0.7%  | 0.2%  | 1.3%  | 0.0%  | 0.2%  | 0.7%  | -100.0% |
| (number of months until running away)          | 69.9  | 26.1  | 4.8   | 18.0  | 19.7  | 14.9  | 0.0   | 39.9  | 13.2  | 7.4   | 3.7   | 15.5  | 0.0   | 6.6   | 11.2  | -100.0% |
| Death of Child                                 | 0.6%  | 0.3%  | 0.1%  | 0.0%  | 0.1%  | 0.2%  | 0.0%  | 0.2%  | 0.1%  | 0.7%  | 0.2%  | 0.1%  | 0.0%  | 0.0%  | 0.1%  | -100.0% |
| (number of months until death of a child)      | 2.6   | 7.0   | 4.7   | 0.0   | 11.5  | 11.9  | 0.0   | 45.6  | 30.9  | 28.8  | 42.2  | 4.9   | 0.0   | 0.0   | 13.2  | -100.0% |





# Schuylkill (Rural-Mix)

### **FOSTER CARE - REMAINING IN CARE**

Data on children remaining in foster care provides information on children who did not leave foster care during the year but are still in foster care on the last day of the federal fiscal year. This data includes all children in foster care on September 30. Some of these children may have just entered foster care days prior to the end of the fiscal year and others may have been in foster care for many years.

| years.                                        |              | 2012         |              |              | 2013         |              |              | 2014         |              |                    | 2015         |              |              | 2016         |              | County % Change |
|----------------