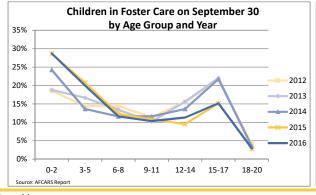

## **FOSTER CARE - SERVED**

Foster care is meant to be a temporary intervention to assure the safety and well-being of a child. A child who spends long periods in foster care is more likely than other children to drop out of school, have mental health challenges, and experience unemployment and/or homeless as an adult. The following shows the past five years of data regarding children served in foster care during each federal fiscal year.

| federal fiscal year.                                 |                | 2012              |                |                   | 2013           |                       |                       | 2014                  |                       |                       | 2015           |                   |                      | 2016           |                | County % Change   |
|------------------------------------------------------|----------------|-------------------|----------------|-------------------|----------------|-----------------------|-----------------------|-----------------------|-----------------------|-----------------------|----------------|-------------------|----------------------|----------------|----------------|-------------------|
| Indicator                                            | County         | Rural-Mix         | State          | County            | Rural-Mix      | State                 | County                | Rural-Mix             | State                 | County                | Rural-Mix      | State             | County               | Rural-Mix      | State          | 2012 to 2016      |
| Unduplicated Number of Children Served               |                |                   |                |                   |                |                       | - County              |                       |                       | - county              |                |                   | Journey              |                |                |                   |
| All Children in Foster Care During the Year          | 325            | 2,969             | 22,000         | 303               | 2,713          | 21,416                | 342                   | 2,743                 | 22,510                | 377                   | 2,805          | 22,980            | 466                  | 3,123          | 24,543         | 43.4%             |
| (Rate per 1,000 children age 0-20)                   | 9.4            | 6.1               | 6.5            | 8.8               | 5.6            | 6.4                   | 9.9                   | 5.7                   | 6.7                   | 11.0                  | 5.8            | 6.8               | 13.5                 | 6.5            | 7.3            |                   |
| Pos Association                                      |                | 1                 |                |                   |                |                       |                       |                       |                       |                       |                |                   |                      |                |                |                   |
| By Age 0-2                                           | 16.0%          | 19.3%             | 18.9%          | 19.5%             | 20.2%          | 19.2%                 | 23.1%                 | 20.1%                 | 19.4%                 | 23.1%                 | 21.1%          | 19.9%             | 25.8%                | 23.8%          | 20.2%          | 60.9%             |
| 3-5                                                  | 16.3%          | 16.2%             | 15.6%          | 16.8%             | 15.6%          | 15.9%                 | 15.8%                 | 16.6%                 | 16.8%                 | 19.4%                 | 16.8%          | 17.1%             | 20.4%                | 16.5%          | 17.0%          | 25.0%             |
| 6-8                                                  | 12.3%          | 11.1%             | 10.8%          | 13.2%             | 12.2%          | 11.5%                 | 10.8%                 | 12.7%                 | 12.3%                 | 13.5%                 | 12.5%          | 12.9%             | 13.3%                | 12.2%          | 13.0%          | 8.1%              |
| 9-11                                                 | 9.2%           | 8.4%              | 8.9%           | 10.6%             | 8.2%           | 8.9%                  | 11.4%                 | 9.8%                  | 9.5%                  | 10.6%                 | 9.7%           | 10.0%             | 9.4%                 | 9.9%           | 11.0%          | 2.3%              |
| 12-14                                                | 15.1%          | 13.2%             | 12.0%          | 13.2%             | 11.6%          | 11.4%                 | 13.5%                 | 11.4%                 | 10.9%                 | 9.5%                  | 12.2%          | 11.4%             | 9.4%                 | 11.6%          | 11.2%          | -37.4%            |
| 15-17                                                | 23.1%          | 24.7%             | 23.3%          | 21.5%             | 24.5%          | 22.3%                 | 19.3%                 | 22.7%                 | 21.4%                 | 19.4%                 | 21.6%          | 20.4%             | 19.1%                | 21.0%          | 19.6%          | -17.2%            |
| 18-20                                                | 8.0%           | 7.0%              | 10.5%          | 5.3%<br>13.2%     | 7.7%           | 10.7%<br>11.9%        | 6.1%<br>13.5%         | 6.8%                  | 9.8%<br>12.5%         | 4.5%                  | 6.1%           | 8.3%              | 2.6%<br>18.2%        | 5.0%           | 7.9%           | -67.8%            |
| Infants (age 0-1)<br>Youth (age 13+)                 | 10.5%<br>41.5% | 13.3%<br>39.2%    | 12.2%<br>42.4% | 38.0%             | 12.6%<br>41.2% | 41.5%                 | 36.3%                 | 12.8%<br>38.0%        | 38.9%                 | 15.9%<br>31.6%        | 14.4%<br>36.3% | 12.8%<br>36.7%    | 28.3%                | 16.0%<br>34.6% | 12.8%<br>35.5% | 74.4%<br>-31.8%   |
| Touil (age 131)                                      | 41.570         | 39.270            | 42.4 /0        | 30.070            | 41.270         | 41.570                | 30.370                | 30.070                | 30.970                | 31.070                | 30.370         | 30.7 /0           | 20.570               | 34.070         | 33.370         | -51.070           |
| By Race and Ethnicity                                |                |                   |                |                   |                |                       |                       |                       |                       |                       |                |                   |                      |                |                |                   |
| Non-Hispanic White                                   | 80.6%          | 75.2%             | 43.3%          | 77.2%             | 75.5%          | 41.8%                 | 82.2%                 | 74.3%                 | 42.3%                 | 83.6%                 | 73.5%          | 40.9%             | 86.1%                | 74.4%          | 42.5%          | 6.7%              |
| Non-Hispanic Black or African American               | 6.8%           | 15.3%             | 34.9%          | 7.6%              | 13.5%          | 34.8%                 | 3.8%                  | 12.9%                 | 35.2%                 | 2.9%                  | 12.2%          | 34.6%             | 2.1%                 | 10.7%          | 35.3%          | -68.3%            |
| Non-Hispanic Other Race                              | 0.0%           | 1.0%              | 6.5%           | 0.3%              | 1.3%           | 7.0%                  | 0.3%                  | 1.4%                  | 4.4%                  | 0.3%                  | 1.4%           | 5.9%              | 0.2%                 | 1.1%           | 3.3%           | -                 |
| Non-Hispanic Two or More Races<br>Hispanic or Latino | 5.8%<br>6.8%   | 2.4%<br>6.1%      | 3.2%<br>12.0%  | 5.3%<br>9.6%      | 3.8%<br>5.9%   | 3.9%<br>12.5%         | 5.8%<br>7.9%          | 4.7%<br>6.7%          | 4.9%<br>13.1%         | 7.4%<br>5.8%          | 6.7%<br>6.1%   | 5.3%<br>13.4%     | 6.7%<br>4.9%         | 7.0%<br>6.7%   | 5.4%<br>13.4%  | 13.8%<br>-27.1%   |
| nispanic of Latino                                   | 0.0%           | 0.1%              | 12.0%          | 9.0%              | 5.9%           | 12.5%                 | 7.9%                  | 0.7%                  | 13.1%                 | 5.6%                  | 0.170          | 13.4%             | 4.9%                 | 0.7%           | 13.4%          | -21.170           |
| By Gender                                            |                |                   |                |                   |                |                       |                       |                       |                       |                       |                |                   |                      |                |                |                   |
| Male                                                 | 52.0%          | 51.1%             | 50.5%          | 54.5%             | 53.0%          | 50.8%                 | 55.0%                 | 52.8%                 | 50.8%                 | 56.0%                 | 53.7%          | 51.0%             | 55.6%                | 53.5%          | 51.2%          | 6.9%              |
| Female                                               | 48.0%          | 48.9%             | 49.5%          | 45.5%             | 47.0%          | 49.2%                 | 45.0%                 | 47.2%                 | 49.2%                 | 44.0%                 | 46.3%          | 49.0%             | 44.4%                | 46.5%          | 48.8%          | -7.5%             |
|                                                      |                |                   |                |                   |                |                       |                       |                       |                       |                       | l              |                   |                      |                |                |                   |
| By First Placement Setting                           | 62.2%          | 74 70/            | 72.8%          | 70.00/            | 71.5%          | 73.4%                 | 70.5%                 | 73.8%                 | 75.8%                 | 73.2%                 | 73.6%          | 77.40/            | 77.00/               | 77.7%          | 79.0%          | 25.20/            |
| Family Setting Pre-adoptive Home                     | 0.0%           | <b>71.7%</b> 3.6% | 3.2%           | <b>76.6%</b> 0.7% | 2.3%           | 7 <b>3.4%</b><br>3.4% | 7 <b>0.5%</b><br>1.5% | 7 <b>3.8%</b><br>2.4% | 7 <b>5.8%</b><br>3.5% | 7 <b>3.2%</b><br>0.8% | 1.9%           | <b>77.1%</b> 3.1% | <b>77.9%</b><br>0.6% | 1.8%           | 4.5%           | 25.3%             |
| Foster Family Home – Relative                        | 10.8%          | 16.9%             | 24.4%          | 13.5%             | 17.4%          | 24.8%                 | 15.5%                 | 19.2%                 | 29.6%                 | 15.9%                 | 21.4%          | 31.5%             | 20.6%                | 25.3%          | 34.1%          | 91.3%             |
| Foster Family Home – Non-Relative                    | 51.4%          | 51.3%             | 45.2%          | 62.4%             | 51.8%          | 45.2%                 | 53.5%                 | 52.2%                 | 42.7%                 | 56.5%                 | 50.3%          | 42.5%             | 56.7%                | 50.7%          | 40.5%          | 10.3%             |
| Congregate Care Setting                              | 17.2%          | 19.9%             | 20.6%          | 10.9%             | 19.3%          | 19.6%                 | 13.2%                 | 18.7%                 | 18.3%                 | 12.5%                 | 17.9%          | 17.1%             | 12.4%                | 16.0%          | 15.8%          | -27.8%            |
| Group Home                                           | 14.8%          | 13.9%             | 12.5%          | 8.9%              | 13.5%          | 12.1%                 | 8.8%                  | 12.6%                 | 11.6%                 | 7.2%                  | 11.2%          | 10.5%             | 8.8%                 | 10.0%          | 9.1%           | -40.4%            |
| Institution                                          | 2.5%           | 6.0%              | 8.0%           | 2.0%              | 5.9%           | 7.5%                  | 4.4%                  | 6.1%                  | 6.8%                  | 5.3%                  | 6.7%           | 6.6%              | 3.6%                 | 6.1%           | 6.8%           | 48.2%             |
| Supervised Independent Living<br>Runaway             | 0.3%<br>4.3%   | 0.6%<br>0.8%      | 1.8%<br>1.4%   | 0.0%<br>3.6%      | 0.8%<br>0.8%   | 2.0%<br>1.8%          | 0.0%<br>3.5%          | 0.7%<br>0.7%          | 1.9%<br>1.2%          | 0.0%<br>2.9%          | 1.0%<br>0.4%   | 1.7%<br>1.3%      | 0.0%<br>0.4%         | 0.8%<br>0.2%   | 1.6%<br>1.4%   | -100.0%<br>-90.0% |
| Trial Home Visit                                     | 16.0%          | 6.9%              | 3.4%           | 8.9%              | 7.6%           | 3.2%                  | 12.9%                 | 6.1%                  | 2.8%                  | 11.4%                 | 7.2%           | 2.9%              | 9.2%                 | 5.2%           | 2.2%           | -42.3%            |
|                                                      |                |                   |                |                   |                |                       |                       |                       |                       |                       |                | ı                 |                      | ı              |                |                   |
| Children Entering Foster Care                        |                |                   |                |                   |                |                       |                       |                       |                       |                       |                |                   |                      |                |                |                   |
| All Entries into Foster Care During the Year         | 112            | 1,451             | 9,793          | 143               | 1,314          | 9,306                 | 173                   | 1,379                 | 10,364                | 197                   | 1,381          | 10,387            | 226                  | 1,602          | 10,567         | 101.8%            |
|                                                      | County         | Foster Ca         | re Servi       | ces               |                |                       |                       | Per                   | cent of A             | II Childre            | en Serve       | by Plac           | ement Se             | tting, 20      | 16             |                   |
| 500                                                  |                |                   |                |                   | Undu           | olicated              |                       | 1                     |                       |                       |                |                   |                      |                |                |                   |
| 400                                                  |                |                   |                |                   | Childr         |                       |                       | County                |                       |                       |                |                   |                      |                |                |                   |
|                                                      |                | _                 |                |                   | Serve          | d                     |                       |                       |                       |                       |                |                   |                      |                |                |                   |
| 300                                                  |                |                   |                |                   | Exits          |                       |                       | Rural-<br>Mix         |                       |                       |                |                   |                      |                |                |                   |
| 200                                                  |                |                   |                |                   |                |                       |                       | -                     |                       |                       |                |                   |                      |                |                |                   |
|                                                      |                |                   |                |                   |                |                       |                       | State                 |                       |                       |                |                   |                      |                |                |                   |
| 100                                                  |                |                   |                |                   | All En         | tries                 |                       |                       |                       |                       |                |                   |                      |                |                |                   |
| 0                                                    |                |                   |                |                   |                |                       |                       | 0%                    |                       | 20%                   | 40%            | 609               | %                    | 80%            | 100%           |                   |
| 2012<br>Source: AFCARS Report                        | 2013           | 2014              | 2015           | 201               | .6             |                       |                       | Source: AFCARS        | amily Settir          | ng 😃                  | Group Hom      | e<br>gregate Care | Institution          | Oth            | er             |                   |
| L Source: AFCARS Report                              |                |                   |                |                   |                |                       | l                     | Source: AFCARS        | Keport                |                       | 3011           | , .a surv         | -                    |                |                |                   |