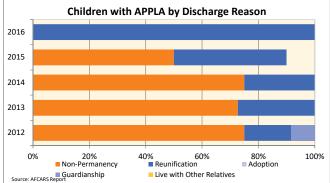

24.7      | 26.5   | 0.0    | 13.2      | 16.3   | 7.4     | 7.4       | 23.4   | 0.0    | 0.0       | 14.1   | -               |
| Death of Child                                   | 0.0%   | 0.0%      | 0.1%   | 0.0%   | 0.0%      | 0.3%   | 0.0%   | 1.3%      | 0.2%   | 10.0%   | 3.2%      | 0.6%   | 0.0%   | 0.0%      | 0.2%   | -               |
| (number of months until death of a child)        | 0.0    | 0.0       | 42.8   | 0.0    | 0.0       | 92.4   | 0.0    | 129.8     | 129.8  | 28.8    | 18.9      | 9.0    | 0.0    | 0.0       | 143.7  | -               |
| F                                                |        |           |        |        |           |        |        |           |        |         |           |        |        |           |        |                 |





# Schuylkill (Rural-Mix)

## **FOSTER CARE - EXITS**

Data on foster care exits provides information on children who left foster care during the federal fiscal year, where they went when they left and how long their most recent episode of foster care was. A paramount goal of the foster care system is to ensure every child has the lifelong support of a permanent family.

| Indicator                               |        | 2012      |        |        | 2013      |       |        | 2014      |       |        | 2015      |       |        | 2016      |        | County % Change |
|-----------------------------------------|--------|-----------|--------|--------|-----------|-------|--------|-----------|-------|--------|-----------|-------|--------|-----------|--------|-----------------|
| mulca